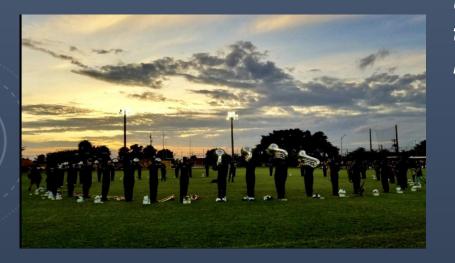

# Be in the Falcon Sound!

As a YOUNG FALCON FLYER, you can take BAND and Percussion Class at FLANAGAN!

You will rehearse and perform with the Flanagan Symphonic Band!

As a YOUNG FALCON FLYER, you can also be in the MARCHING BAND!

Falcopand and John Guard.

The Flanagan Falcon Sound is an organization dedicated to inspiring young musicians and providing a learning environment in which they can thrive.

WE HAVE FUN!!!
We encourage aspiring musicians
to be the BEST THEY CAN BE
through Rehearsals and
Performances.